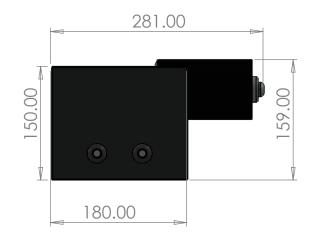

UNLESS OTHERWISE SPECIFIED: DIMENSIONS ARE IN MILLIMETERS SURFACE FINISH: TOLERANCES:

|  |        | NAME    | SIGNATURE | DATE  |  | TITLE: |
|--|--------|---------|-----------|-------|--|--------|
|  | DRAWN  | T.SHORT |           | 02/18 |  |        |
|  | CHK'D  | K.HILL  |           | 02/18 |  |        |
|  | APPV'D | N.GOULD |           | 02/18 |  |        |
|  | 1450   |         |           |       |  |        |

| LINEAR:              | Wi | WINDOW WIPER |   | CHK'D  | K.HILL  | 02/18 |           |         | CLASS 80   |              |    |  |
|----------------------|----|--------------|---|--------|---------|-------|-----------|---------|------------|--------------|----|--|
| ANGULAR:             |    |              | A | APPV'D | N.GOULD | 02/18 |           |         | CL/ 100 00 |              |    |  |
| DO NOT SCALE DRAWING |    | REVISION     |   | MFG    |         |       |           |         |            |              |    |  |
|                      |    |              |   | Q.A    |         |       | MATERIAL: | DWG NO. |            |              | A4 |  |
|                      |    |              |   |        |         |       |           |         | DWC80      |              |    |  |
|                      |    |              |   |        |         |       |           |         |            |              |    |  |
|                      |    |              |   |        |         |       | WEIGHT:   | SCALE:  |            | SHEET 1 OF 1 |    |  |
|                      |    |              |   |        |         |       |           |         |            |              |    |  |
|                      |    |              |   |        |         |       |           |         |            |              |    |  |