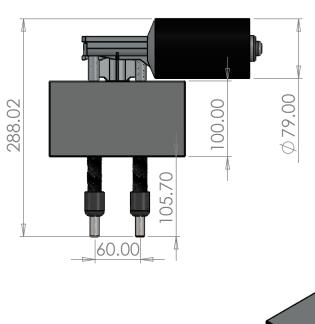

UNLESS OTHERWISE SPECIFIED: DIMENSIONS ARE IN MILLIMETERS SURFACE FINISH: TOLERANCES:

|  |        | NAME    | SIGNATURE | DATE  |  | TITLE: |
|--|--------|---------|-----------|-------|--|--------|
|  | DRAWN  | T.SHORT |           | 02/18 |  |        |
|  | CHK'D  | K.HILL  |           | 02/18 |  |        |
|  | APPV'D | N.GOULD |           | 02/18 |  |        |
|  | 1450   |         |           |       |  |        |

| LINEAR:              | Wi | WINDOW WIPER |   | CHK'D  | K.HILL  | 02/18 |           |         | CLASS 80   |              |    |  |
|----------------------|----|--------------|---|--------|---------|-------|-----------|---------|------------|--------------|----|--|
| ANGULAR:             |    |              | A | APPV'D | N.GOULD | 02/18 |           |         | CL/ 100 00 |              |    |  |
| DO NOT SCALE DRAWING |    | REVISION     |   | MFG    |         |       |           |         |            |              |    |  |
|                      |    |              |   | Q.A    |         |       | MATERIAL: | DWG NO. |            |              | A4 |  |
|                      |    |              |   |        |         |       |           |         | DWC80      |              |    |  |
|                      |    |              |   |        |         |       |           |         |            |              |    |  |
|                      |    |              |   |        |         |       | WEIGHT:   | SCALE:  |            | SHEET 1 OF 1 |    |  |
|                      |    |              |   |        |         |       |           |         |            |              |    |  |
|                      |    |              |   |        |         |       |           |         |            |              |    |  |