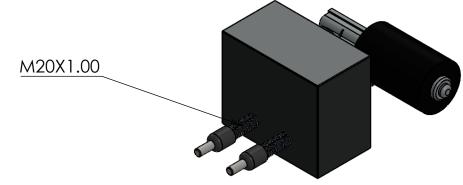

UNLESS OTHERWISE SPECIFIED: DIMENSIONS ARE IN MILLIMETERS SURFACE FINISH: TOLERANCES:

|  |        | NAME    | SIGNATURE | DATE  |  | TITLE: |
|--|--------|---------|-----------|-------|--|--------|
|  | DRAWN  | T.SHORT |           | 02/18 |  |        |
|  | CHK'D  | K.HILL  |           | 02/18 |  |        |
|  | APPV'D | N.GOULD |           | 02/18 |  |        |
|  | 1450   |         |           |       |  |        |

| LINEAR:              | Wi | WINDOW WIPER |   | CHK'D  | K.HILL  | 02/18 |           |         | CLASS 80   |              |    |  |
|----------------------|----|--------------|---|--------|---------|-------|-----------|---------|------------|--------------|----|--|
| ANGULAR:             |    |              | A | APPV'D | N.GOULD | 02/18 |           |         | CL/ 100 00 |              |    |  |
| DO NOT SCALE DRAWING |    | REVISION     |   | MFG    |         |       |           |         |            |              |    |  |
|                      |    |              |   | Q.A    |         |       | MATERIAL: | DWG NO. |            |              | A4 |  |
|                      |    |              |   |        |         |       |           |         | DWC80      |              |    |  |
|                      |    |              |   |        |         |       |           |         |            |              |    |  |
|                      |    |              |   |        |         |       | WEIGHT:   | SCALE:  |            | SHEET 1 OF 1 |    |  |
|                      |    |              |   |        |         |       |           |         |            |              |    |  |
|                      |    |              |   |        |         |       |           |         |            |              |    |  |